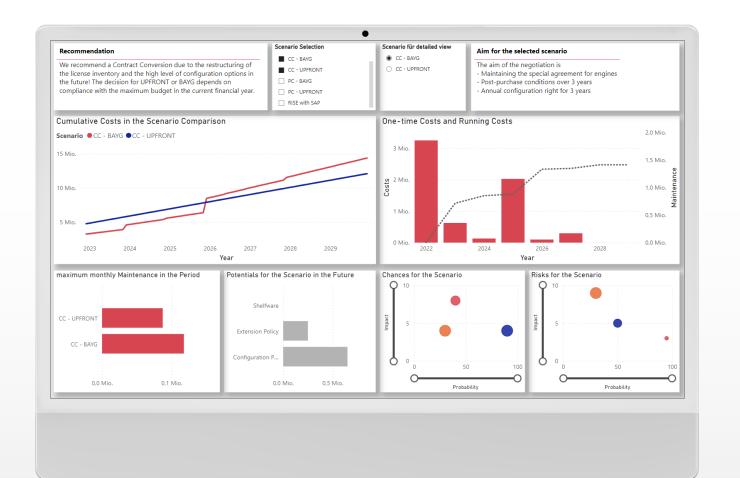

Contract versus Product Conversion

#### HIGHLIGHTS

- Recommendation of Contract or Product Conversion
- What-if-Simulation of UPFRONT and BAYG Deals
- Detailed Information for each Scenario with Chances, Risks & Recommendation for Negotiation