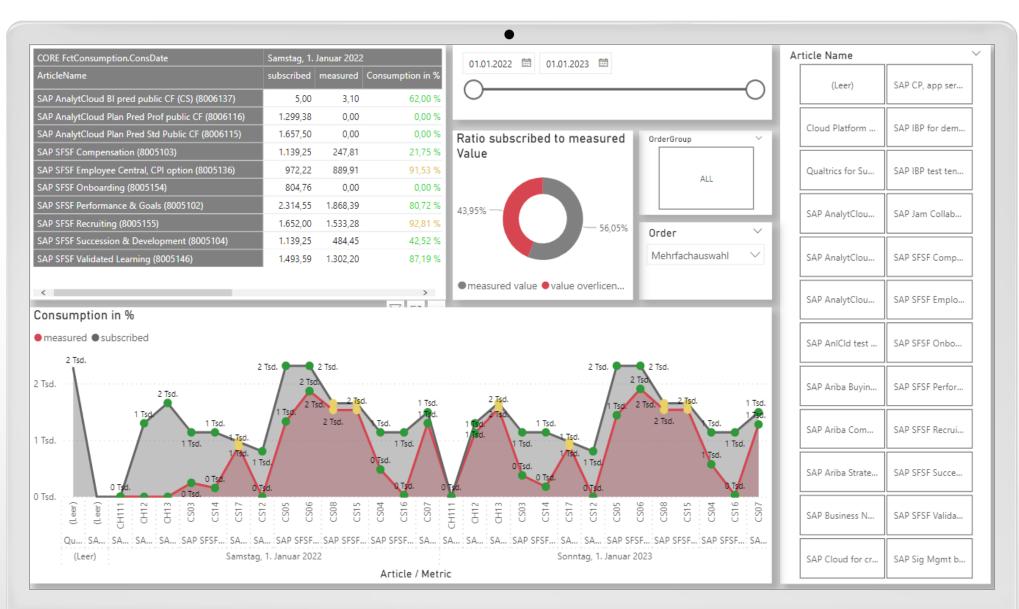

#### **Next Evolution of SAP License Management**

Management-friendly KPI Dashboards, Decision Templates, What-If-Simulations, Benchmarks

Benchmark for SAP Cloud Products

#### HIGHLIGHTS

- Benchmarks for Cloud Conditions (ranges)
- Comparison with Customer Conditions / SAP Proposals

(Numbers in the picture are not the real Benchmarks!)

© Sandmeier Consulting GmbH, 2023

SAP Cloud Products

|                                                  | Samstag, 1. J<br># measured |       | measured value | subscribed value | Sonntag, 1. J<br># measured |       | ^<br>measured value   | 01.01.2022 📾 30.                                      | 06.2024 🛅                                    |
|--------------------------------------------------|-----------------------------|-------|----------------|------------------|-----------------------------|-------|-----------------------|-------------------------------------------------------|----------------------------------------------|
| P AnalytCloud BI pred public CF (CS) (8006137)   | 31                          | 50    | 3,10           | 5,00             | 33                          | 50    | 3,30                  |                                                       | (                                            |
| P AnalytCloud Plan Pred Prof public CF (8006116) | 0                           | 15    | 0,00           | 1299,38          | 13                          | 15    | 1126,13               |                                                       |                                              |
| P AnalytCloud Plan Pred Std Public CF (8006115)  | 0                           | 255   | 0,00           | 1657,50          | 240                         | 255   | 1560,00               |                                                       |                                              |
| P SFSF Compensation (8005103)                    | 2284                        | 10500 | 247,81         | 1139,25          | 3500                        | 10500 | 379,75                | Order Group                                           |                                              |
| P SFSF Employee Central, CPI option (8005136)    | 10801                       | 11800 | 889,91         | 972,22           | 10870                       | 11800 | 895,60                |                                                       |                                              |
| P SFSF Onboarding (8005154)                      | 0                           | 11800 | 0,00           | 804,76           | 0                           | 11800 | 0,00                  |                                                       |                                              |
| P SFSF Performance & Goals (8005102)             | 8476                        | 10500 | 1868,39        | 2314,55          | 8654                        | 10500 | 1907,63               | A                                                     | LL                                           |
| esamt                                            | 47297                       | 8737  | 12529,41       | 2314,55          | 49712                       | 8737  | 13169,17 <sup>×</sup> |                                                       |                                              |
| 14 Tsd.                                          |                             |       |                |                  |                             |       |                       | CORE.DimArticle.Art                                   | SAP SFSF                                     |
| 12 Tsd.                                          |                             |       |                |                  |                             |       |                       | Bl pred public CF<br>(CS) (8006137)                   | Onboarding<br>(8005154)                      |
| 10 Tsd.                                          |                             |       |                | ·····            |                             |       |                       | SAP AnalytCloud<br>Plan Pred Prof<br>public CF (8006  | SAP SFSF<br>Performance &<br>Goals (8005102) |
| 8 Tsd.                                           |                             |       |                |                  |                             |       |                       | SAP AnalytCloud<br>Plan Pred Std<br>Public CF (8006   | SAP SFSF<br>Recruiting<br>(8005155)          |
| 6 Tsd.                                           |                             |       |                |                  |                             |       |                       | SAP AnlCld test<br>ten pred ed priv<br>op 64GB (80061 | SAP SFSF<br>Succession &<br>Development (8   |
| + ISU.                                           |                             |       |                |                  |                             |       |                       | SAP SFSF<br>Compensation                              | SAP SFSF<br>Validated                        |