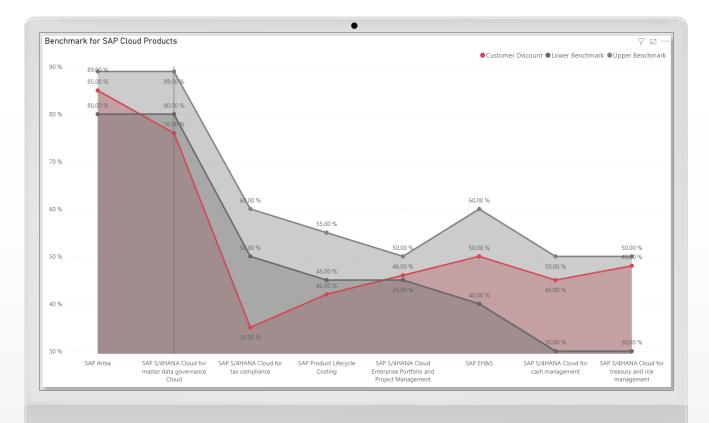

#### **Next Evolution of SAP License Management**

Management-friendly KPI Dashboards, Decision Templates, What-If-Simulations, Benchmarks

Benchmark for SAP Cloud Products

#### HIGHLIGHTS

- Benchmarks for Cloud Conditions (ranges)
- Comparison with Customer Conditions / SAP Proposals

(Numbers in the picture are not the real Benchmarks!)

© Sandmeier Consulting GmbH, 2023

SAP Cloud Products