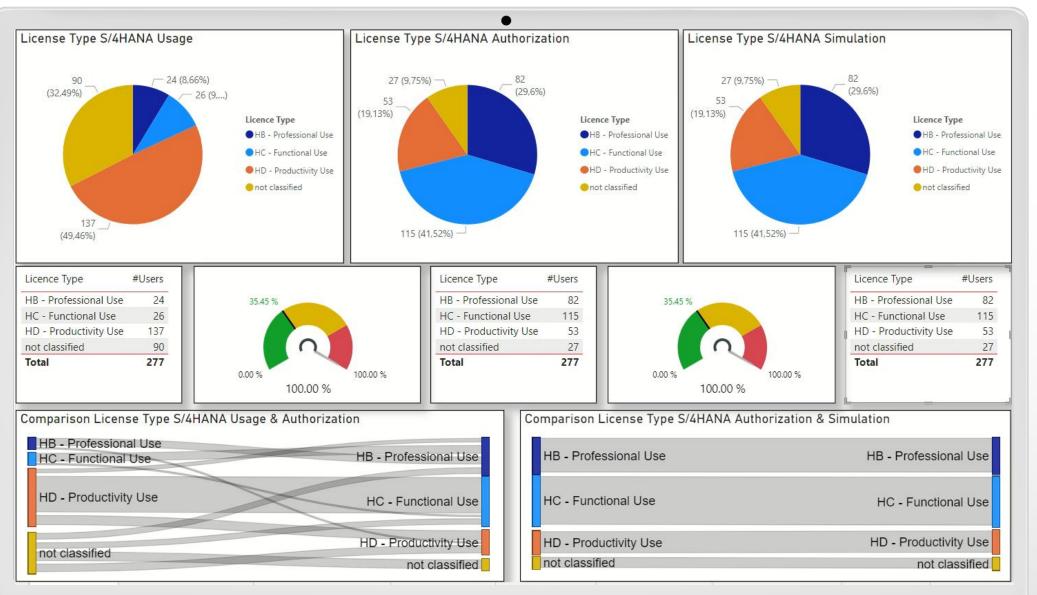

#### **Next Evolution of SAP License Management**

Management-friendly KPI Dashboards, Decision Templates, What-If-Simulations, Benchmarks

Benchmark for SAP Cloud Products

#### HIGHLIGHTS

- Benchmarks for Cloud Conditions (ranges)
- Comparison with Customer Conditions / SAP Proposals

(Numbers in the picture are not the real Benchmarks!)

© Sandmeier Consulting GmbH, 2023

SAP Cloud Products