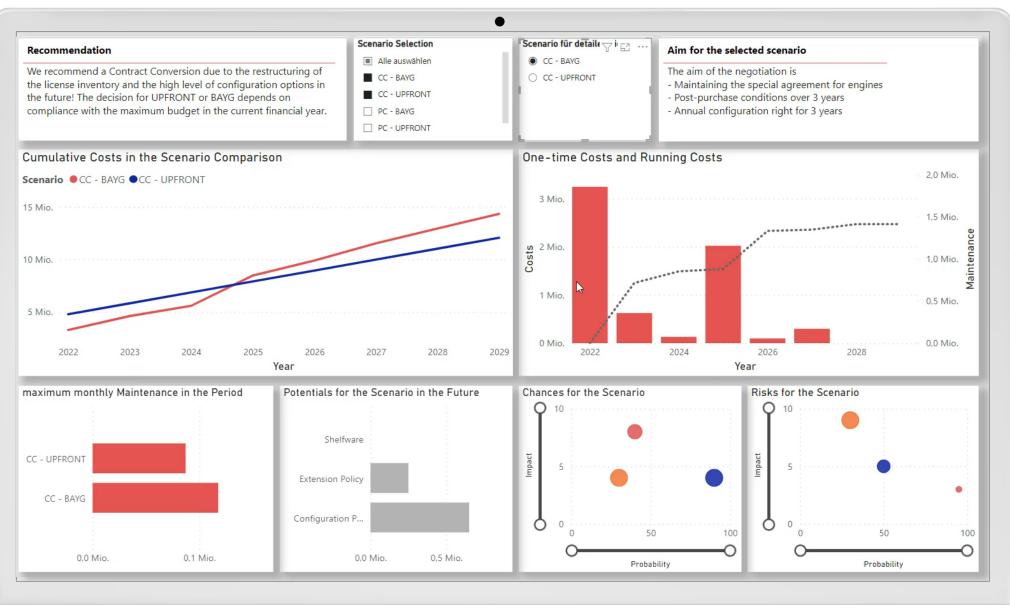

Contract versus Product Conversion

#### HIGHLIGHTS

- Recommendation of Contract or Product Conversion
- What-if-Simulation of UPFRONT and BAYG Deals
- Detailed Information for each Scenario with Chances, Risks & Recommendation for Negotiation