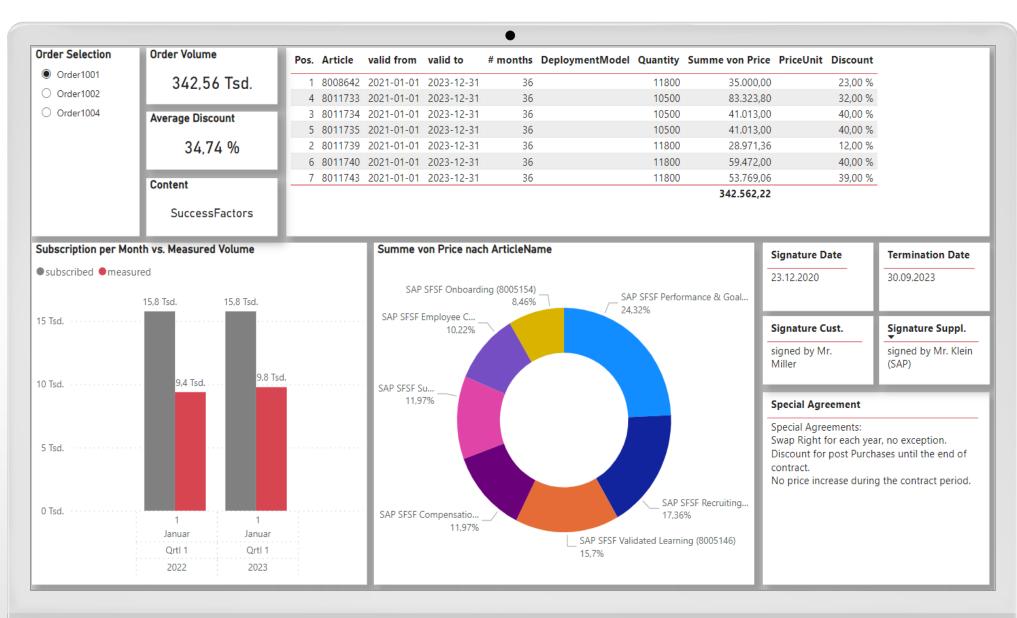

#### **Next Evolution of SAP License Management**

Management-friendly KPI Dashboards, Decision Templates, What-If-Simulations, Benchmarks

Benchmark for SAP Cloud Products

#### HIGHLIGHTS

- Benchmarks for Cloud Conditions (ranges)
- Comparison with Customer Conditions / SAP Proposals

(Numbers in the picture are not the real Benchmarks!)

© Sandmeier Consulting GmbH, 2023

SAP Cloud Products

Order Selection Order Volume Pos. Article valid from valid to # months DeploymentModel Quantity Summe von Price PriceUnit Discount Order1001 83.32 Tsd. 83.323,80 4 8011733 2021-01-01 2023-12-31 36 10500 32,00 % Order1002 83.323,80 Order1004 Average Discount 32,00 % Content SuccessFactors Subscription per Month vs. Measured Volume Summe von Price nach ArticleName 76... Signature Date **Termination Date** subscribed 23.12.2020 30.09.2023 SAP SFSF Onboarding (8005154) SAP SFSF Performance & Goal... 8.46% 24,32% SAP SFSF Employee C... 15 Tsd. Signature Suppl. Signature Cust. 10,22% signed by Mr. signed by Mr. Klein Miller (SAP) 10 Tsd. SAP SFSF Su... 11,97% Special Agreement Special Agreements: Swap Right for each year, no exception. 4,6 Tsd. 4,6 Tsd. 5 Tsd. Discount for post Purchases until the end of contract. No price increase during the contract period. SAP SFSF Recruiting... 0 Tsd. SAP SFSF Compensatio... 17.36% 1 1 11,97% Januar Januar SAP SFSF Validated Learning (8005146) Qrtl 1 Qrtl 1 15,7% 2022 2023