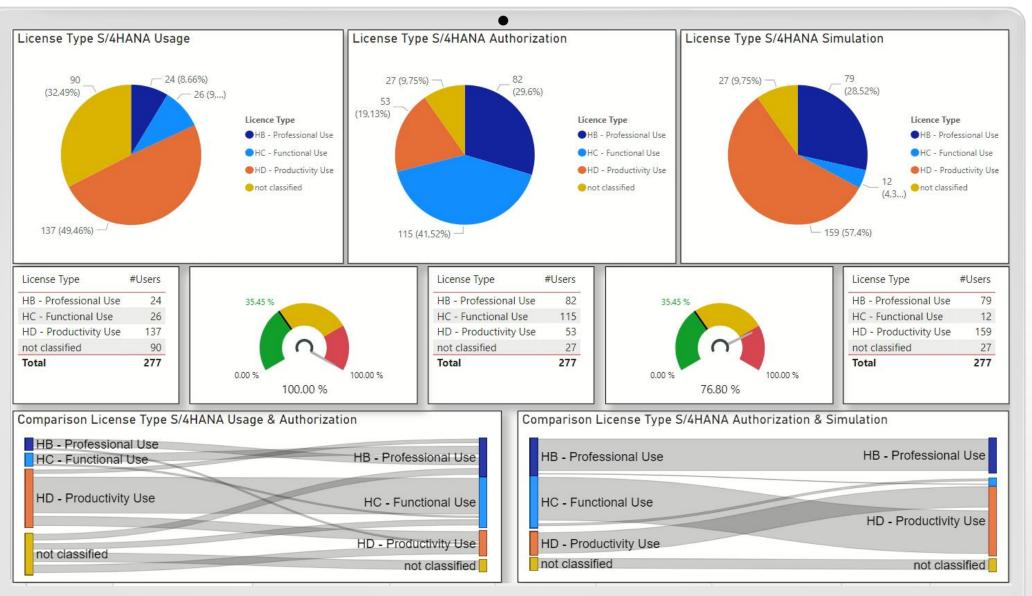

#### **Next Evolution of SAP License Management**

Management-friendly KPI Dashboards, Decision Templates, What-If-Simulations, Benchmarks

Benchmark for SAP Cloud Products

#### HIGHLIGHTS

- Benchmarks for Cloud Conditions (ranges)
- Comparison with Customer Conditions / SAP Proposals

(Numbers in the picture are not the real Benchmarks!)

© Sandmeier Consulting GmbH, 2023

SAP Cloud Products