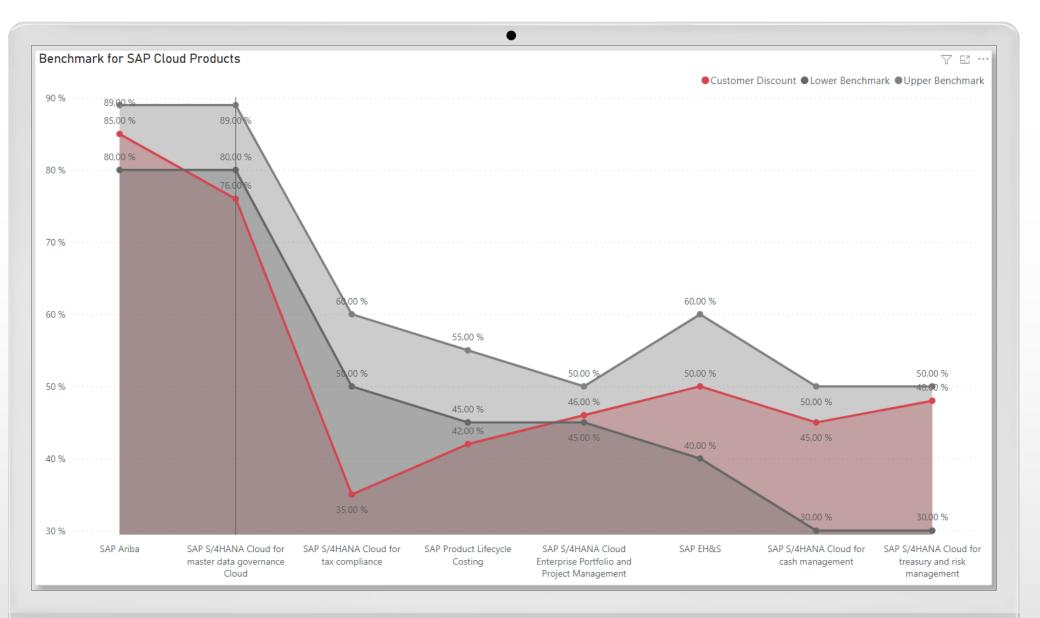

#### **Next Evolution of SAP License Management**

Management-friendly KPI Dashboards, Decision Templates, What-If-Simulations, Benchmarks

Benchmark for SAP Cloud Products

#### HIGHLIGHTS

- Benchmarks for Cloud Conditions (ranges)
- Comparison with Customer Conditions / SAP Proposals

(Numbers in the picture are not the real Benchmarks!)

© Sandmeier Consulting GmbH, 2023

SAP Cloud Products