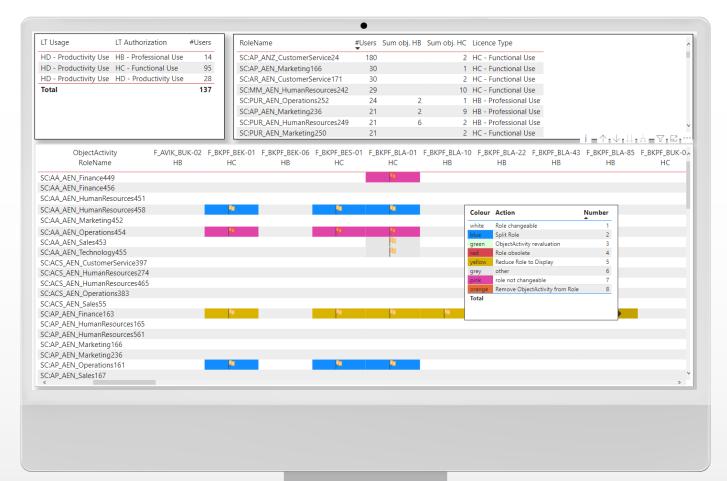

#### HIGHLIGHTS

- Simulation of Changes in SAP Authorizations with impact of SAP License Classification
- Identification of relevant SAP Roles for an optimized SAP Measurement based on SAP Authorizations

From SAP License to Authorization Management

sandmeier consulting

sandmeier consulting >>>>

From SAP License to Authorization Management

| LT Usage LT Authoriz                                                | ation #U    | sers     | RoleName<br>SC:AP_ANZ_CustomerService24 |              |                          | #Users Sum obj. HB Sum obj. HC Licence Type |                           |                         |               |               |               | ~        |
|---------------------------------------------------------------------|-------------|----------|-----------------------------------------|--------------|--------------------------|---------------------------------------------|---------------------------|-------------------------|---------------|---------------|---------------|----------|
| HD - Productivity Use HB - Profes                                   | sional Use  | 14       |                                         |              |                          | 180 2 HC - Functional Use                   |                           |                         |               |               |               |          |
| HD - Productivity Use HC - Functional Use 95 SC:AP_AEN_Marketing166 |             |          |                                         | g166         | 30 1 HC - Functional Use |                                             |                           | ctional Use             |               |               |               |          |
| HD - Productivity Use HD - Productivity Use 28                      |             |          | SC:AR_AEN_CustomerService171            |              |                          | 30                                          |                           | 2 HC - Functional Use   |               |               |               |          |
| Total 137                                                           |             |          | SC:MM_AEN_HumanResources242             |              |                          | 29 10 HC - Functional Use                   |                           |                         |               |               |               |          |
|                                                                     |             |          | SC:PUR_AEN_Operations252                |              |                          | 24                                          | 2 1 HB - Professional Use |                         |               |               |               |          |
|                                                                     |             | _        |                                         |              |                          | 21                                          | 2                         | 9 HB - Prof             | essional Use  |               |               |          |
|                                                                     |             |          | SC:PUR_AEN_HumanResources249            |              |                          | 21                                          | 6                         | 2 HB - Professional Use |               |               |               |          |
|                                                                     |             |          | SC:PUR_AEN_Marketing250                 |              | 21 2 HC - Functional Use |                                             |                           |                         | Ì             |               |               |          |
| ObjectActivity                                                      | A S ANIKI-0 | 1 A S AN | LKL-02                                  | A S ANIKI-05 | A S ANI KI -06           | C CABN-01                                   | C CABN-02                 | C_KLAH_BKP-06           | F AVIK BUK-02 | E BKPE BEK-01 | E BKPE BEK-06 | E BKPL   |
| RoleName                                                            | HC          | H        |                                         | HC           | HC                       | HC                                          | HC                        | HC                      | HB            | HC            | HB            | i _bia h |
| COAA AENI Einenne 440                                               |             |          |                                         |              |                          |                                             |                           |                         |               |               |               |          |
| SC:AA_AEN_Finance449<br>SC:AA_AEN_Finance456                        |             |          |                                         |              |                          |                                             |                           |                         |               |               |               |          |
| SC:AA_AEN_HumanResources451                                         | 10          |          |                                         | 10           | -                        |                                             |                           |                         |               |               |               |          |
|                                                                     |             |          |                                         |              |                          |                                             |                           |                         |               | <b>D</b>      |               |          |
| SC:AA_AEN_HumanResources458<br>SC:AA_AEN_Marketing452               | Ph 1        |          |                                         |              |                          |                                             |                           |                         |               | -             |               |          |
| -                                                                   | 1-          |          |                                         |              |                          |                                             |                           |                         |               | 1             |               | _        |
| SC:AA_AEN_Operations454<br>SC:AA_AEN_Sales453                       |             |          |                                         |              |                          |                                             |                           |                         |               | <b>*</b>      |               |          |
| SC:AA_AEN_Sales455<br>SC:AA_AEN_Technology455                       |             |          |                                         |              |                          |                                             |                           |                         |               |               |               |          |
| SC:ACS_AEN_Technology455<br>SC:ACS_AEN_CustomerService397           |             |          |                                         |              |                          |                                             |                           |                         |               |               |               |          |
| SC:ACS_AEN_HumanResources274                                        |             |          |                                         |              |                          |                                             |                           |                         |               |               |               |          |
| SC:ACS_AEN_HumanResources465                                        |             |          |                                         |              |                          |                                             |                           |                         |               |               |               |          |
| SC:ACS_AEN_Operations383                                            |             |          |                                         |              |                          |                                             |                           |                         |               |               |               |          |
| SC:ACS_AEN_Sales55                                                  |             |          |                                         |              |                          |                                             |                           |                         |               |               |               |          |
| SC:AP_AEN_Finance163                                                |             |          |                                         |              |                          |                                             |                           |                         |               | <b>1</b>      |               |          |
| SC:AP_AEN_HumanResources165                                         |             |          |                                         |              |                          |                                             |                           |                         |               |               |               |          |
| SC:AP_AEN_HumanResources561                                         |             |          |                                         |              |                          |                                             |                           |                         |               |               |               |          |
| SC:AP_AEN_Marketing166                                              |             |          |                                         |              |                          |                                             |                           |                         |               |               |               |          |
| SC:AP_AEN_Marketing236                                              |             |          |                                         |              |                          |                                             |                           |                         |               |               |               |          |
| SC:AP_AEN_Operations161                                             |             |          |                                         |              |                          |                                             |                           |                         |               | <b>1</b>      |               |          |
| SC:AP_AEN_Sales167                                                  |             |          |                                         |              |                          |                                             |                           |                         |               |               |               | 1        |