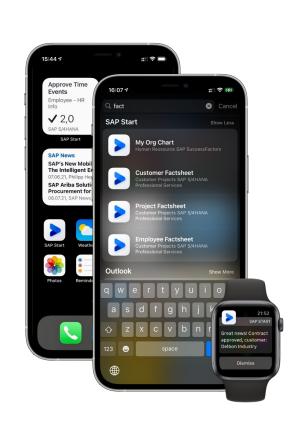

## New Ways of Working with SAP S/4HANA

|                 | 10:04 AM Thu Aug 12                                                                                                                    |                                              |                                                                                               | al LTE                              | 86% I                                                                              |  |  |  |  |  |
|-----------------|----------------------------------------------------------------------------------------------------------------------------------------|----------------------------------------------|-----------------------------------------------------------------------------------------------|-------------------------------------|------------------------------------------------------------------------------------|--|--|--|--|--|
|                 | Start                                                                                                                                  |                                              |                                                                                               |                                     |                                                                                    |  |  |  |  |  |
|                 | Start                                                                                                                                  |                                              |                                                                                               |                                     |                                                                                    |  |  |  |  |  |
|                 | Notifications                                                                                                                          |                                              |                                                                                               |                                     |                                                                                    |  |  |  |  |  |
| Natifications   | A Notification<br>2 minutes ago                                                                                                        |                                              | Notification<br>12 minutes ago                                                                | ··· Notificat<br>2 hours ag         | on<br>o                                                                            |  |  |  |  |  |
| Notifications – | Financial report over<br>Please submit your quar<br>by EOB.                                                                            | terly figures Inv                            | ocked invoice overdue soor<br>roice 21000424 is blocked for<br>yment and will soon be overdue | Thilo Berndt ha                     | Leave request requires<br>Thilo Berndt has requested<br>from 12/12/2021 to 18/01/2 |  |  |  |  |  |
|                 | High                                                                                                                                   |                                              |                                                                                               | Low                                 |                                                                                    |  |  |  |  |  |
|                 | Monitoring Apps                                                                                                                        | Monitoring Apps                              |                                                                                               |                                     |                                                                                    |  |  |  |  |  |
|                 | Approve Leave<br>Requests<br>All Leave Requests                                                                                        | Approve<br>Time Events<br>Employee - HR Info | Manage<br>My Timesheet<br>Hours Missing                                                       | My Inbox<br>All Items               |                                                                                    |  |  |  |  |  |
|                 | ✓ 3                                                                                                                                    | ✓ 2                                          | ₽ 0                                                                                           | 📥 11                                |                                                                                    |  |  |  |  |  |
| Web apps —      | SAP S/4HANA                                                                                                                            | SAP S/4HANA                                  | SAP S/4HANA                                                                                   | SAP S/4HANA                         |                                                                                    |  |  |  |  |  |
|                 | Most Used Apps                                                                                                                         |                                              |                                                                                               |                                     |                                                                                    |  |  |  |  |  |
| Native apps -   | My Customers<br>Finance 360 View                                                                                                       | SAP News<br>Center<br>Latest News            | Customer<br>Factsheet<br>Customer Projects                                                    | My Project Tasks<br>Task Management | Employ<br>Factsh<br>Custom                                                         |  |  |  |  |  |
|                 | (jí                                                                                                                                    | •                                            | 8                                                                                             |                                     | 8                                                                                  |  |  |  |  |  |
|                 | SAP Customer Guide                                                                                                                     | SAP SE                                       | SAP S/4HANA Profe                                                                             | SAP Project Compa                   | SAP S/4                                                                            |  |  |  |  |  |
| Web links —     | News                                                                                                                                   |                                              |                                                                                               |                                     |                                                                                    |  |  |  |  |  |
|                 | SAP News (5 articles)<br>2 monthe ago. Philips Hersig<br>SAP's New Mobile Experience: The<br>Intelligent Enterprise at Your Fingertips |                                              |                                                                                               |                                     |                                                                                    |  |  |  |  |  |
| News feeds -    | 1 month ago - SAP News<br>SAP Ariba Solutions to<br>Procurement for Expo                                                               |                                              |                                                                                               |                                     |                                                                                    |  |  |  |  |  |
|                 |                                                                                                                                        | 6                                            | :=                                                                                            |                                     |                                                                                    |  |  |  |  |  |
|                 |                                                                                                                                        |                                              |                                                                                               |                                     |                                                                                    |  |  |  |  |  |

## **Native Entry Point**

- Instant **mobile access** to the Intelligent
   Enterprise Suite
- Native launchpad to access native and web apps mobile on iOS devices

## **Deep UX Integration**

- Spotlight search for app content
- Widgets to **monitor** important content
- Native notification to react instantly

## **Tailored Content**

- Maximized focus on role-specific topics
   through **persona-centric** content
- Personalized mobile User Experience

Improve End User Productivity

**Connect Anywhere** 