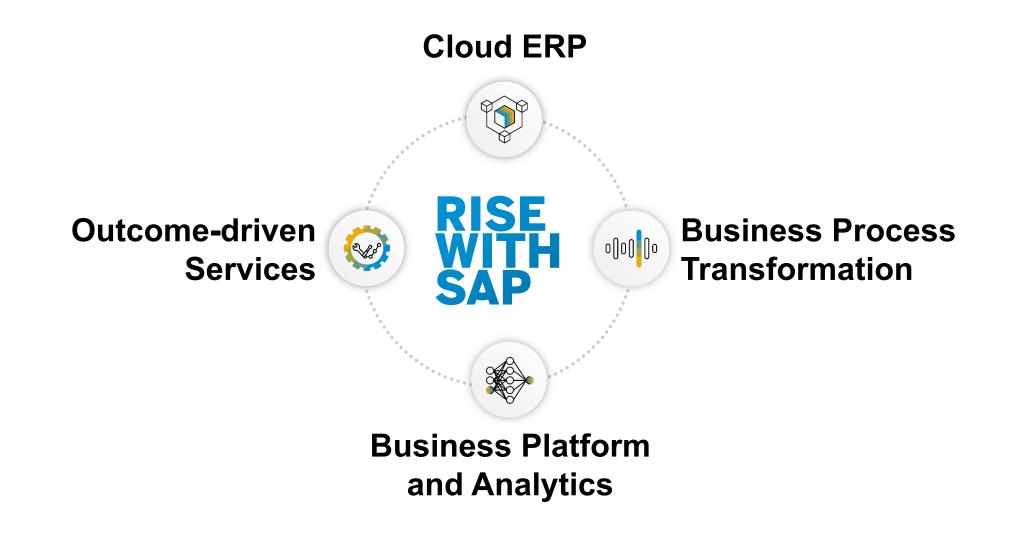

## **Business Transformation Suite**

One methodology and tool chain, one process hierarchy, best practices, E2E traceability and proactive support.

RISE with SAP brings together the necessary components to help customers deliver on their digital transformations ...