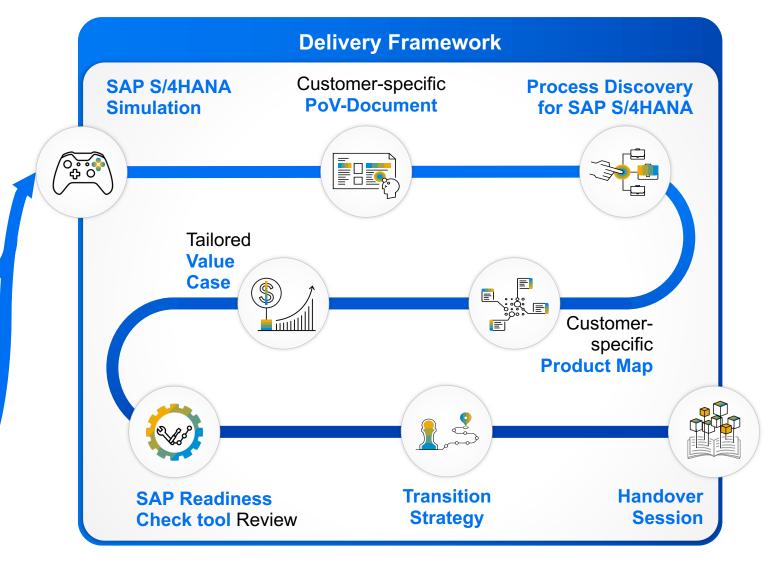

## SAP Customer Evolution Kit | The Journey Begins

### **First Contact & Point of View**

Get in touch with your Account Team and receive an outside in point-of-view document tailored to your current situation.

#### Preparation & Information Call

Engage with SAP to investigate more details about the SAP Customer Evolution kit and set the focus for your engagement.

#### Welcome Package

Market Research & Bot Mining

Solution Value Data

Know-How Customer Consulting