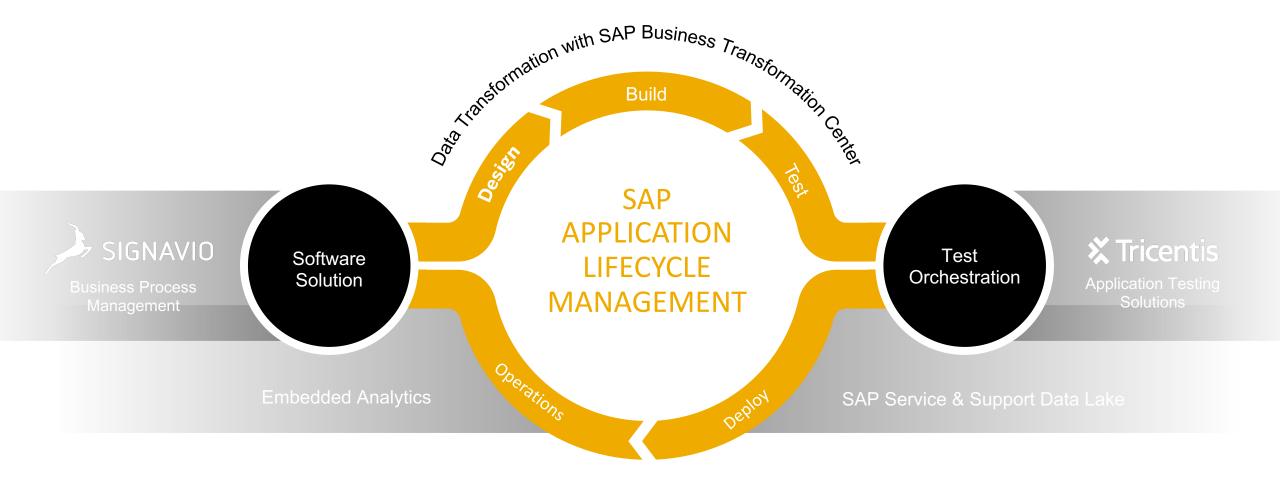

## **Business Transformation Suite**

One methodology and tool chain, one process hierarchy, best practices, E2E traceability and proactive support.

RISE with SAP brings together the necessary components to help customers deliver on their digital transformations ...