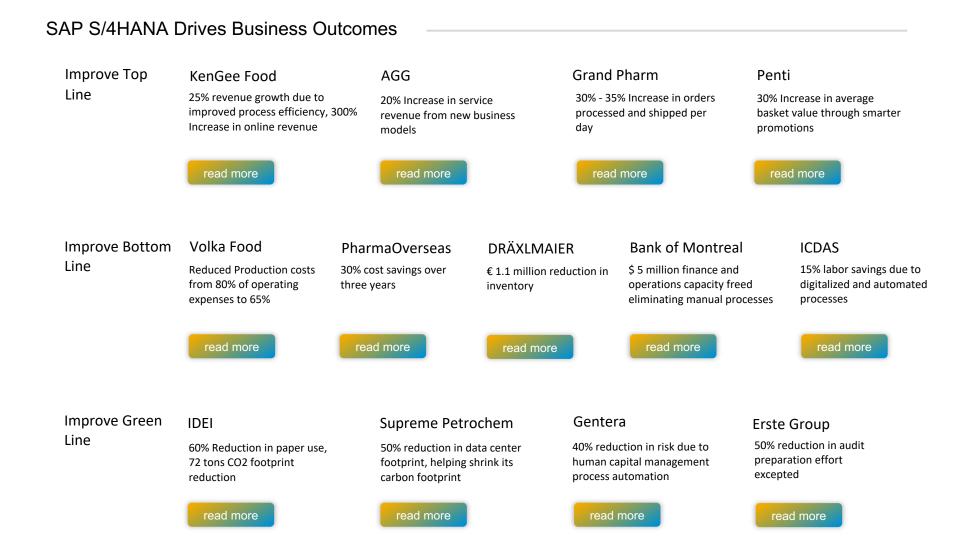

## New Business Processes in SAP S/4HANA driving business transformation

# **Creating Business Value Starts Business Process Optimization and Transformation**