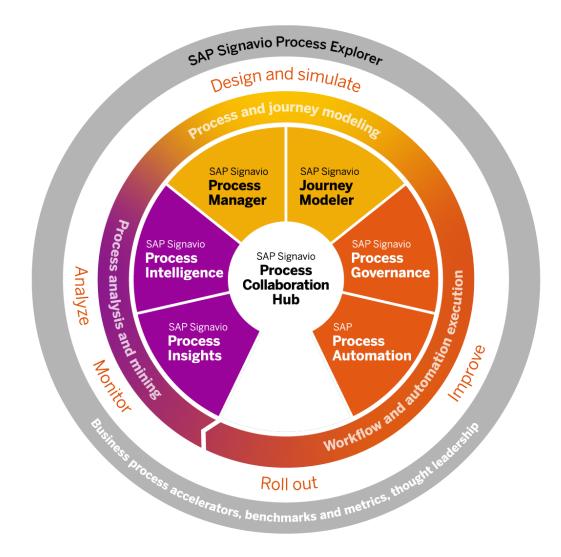

## SAP Signavio Process Transformation Suite Our offering

A cloud-based

### process management platform

that gives companies the ability to understand, improve, and transform all their business processes

- fast and at scale