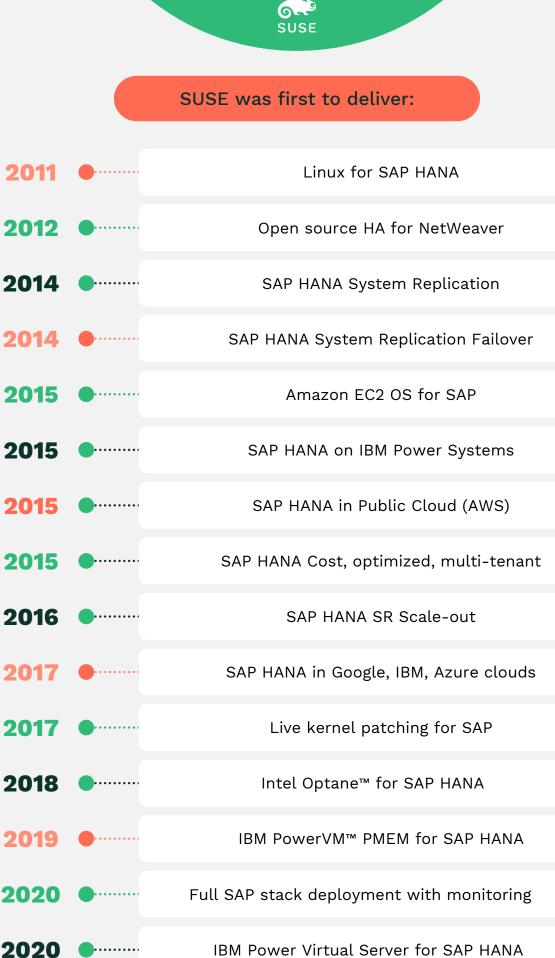

# Over 20 years of co-innovation

The SUSE-SAP strategic partnership

## SUSE is the leading platform for SAP HANA systems

is endorsed by SAP and preferred by SAP customers

platform

With an SAP partnership

2008

### 2000 2003 SUSE becomes a SUSE starts

spanning two decades

And tens of thousands of SAP customers running on SUSE