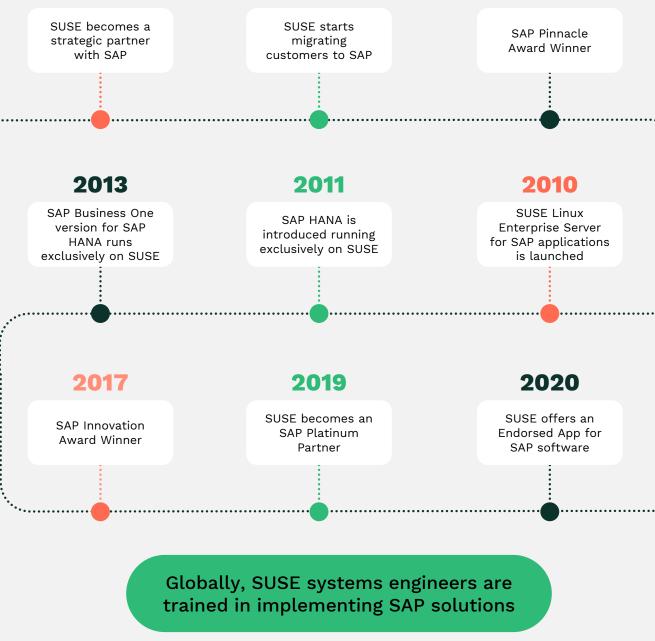

### 2000 2003 SUSE becomes a SUSE starts

spanning two decades

And tens of thousands of SAP customers running on SUSE